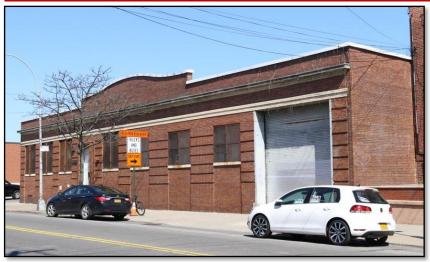

# 10,250 SF WAREHOUSE FOR SALE OR LEASE

- 10,000 SFTOTAL PLOT SIZE (100' x 100')
- 10,250 SF FACTORY WAREHOUSE
  - 15' CEILINGS
  - FULLY SPRINKLERED
  - INTERIOR LOADING DOCK 32'
    DEEP
- 100' FRONTAGE ON METROPOLITAN
  AVENUE
- MI-I ZONING