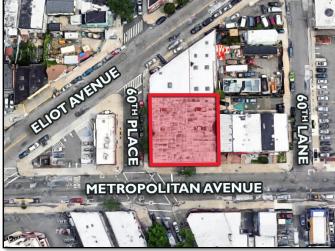

# 10,250 SF WAREHOUSE FOR SALE OR LEASE

- 10,000 SFTOTAL PLOT SIZE (100' x 100')
- 10,250 SF FACTORY WAREHOUSE
  - 15' CEILINGS
  - FULLY SPRINKLERED
  - INTERIOR LOADING DOCK 32'
    DEEP
- 100' FRONTAGE ON METROPOLITAN
  AVENUE
- MI-I ZONING